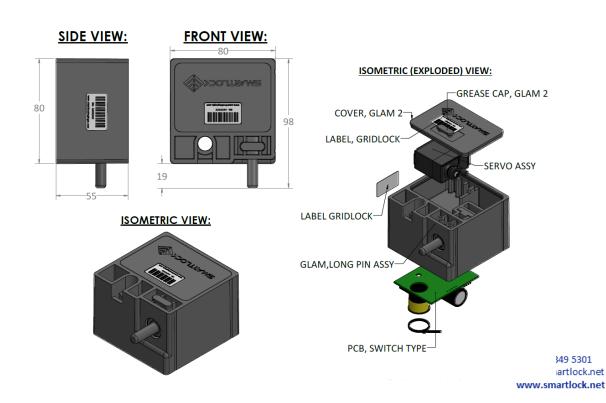

## TECHNICAL INFORMATION

| MATERIALS                |                                                                        |
|--------------------------|------------------------------------------------------------------------|
| Housing                  | ABS thermoplastic                                                      |
| Locking pin              | Stainless steel 304 polished                                           |
| STANDARDS: Environmental | Tested to IEC 60068-2 and IEC 60529                                    |
|                          | Operating temperature: -10°C to 55°C                                   |
|                          | Ingress protection: IP68                                               |
|                          |                                                                        |
| PRIMARY DIMENSIONS       | 80mm x 80mm x 60mm                                                     |
| ALTERNATIVE OPTIONS      | Variations in length of locking pin                                    |
| WARRANTY                 | 24 months manufacturer's warranty                                      |
| SOFTWARE                 | Smartlock Access Management System as Service (SaaS) and manhole moni- |
|                          |                                                                        |